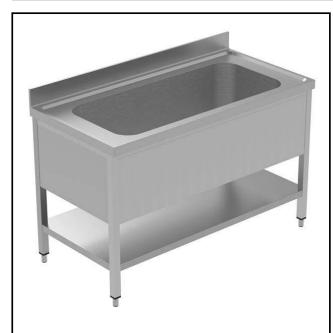

### PLUS - Static Preparation 1400 mm Soaking Sink with 1 Bowl with Shelf

| ITEM #  |  |  |
|---------|--|--|
| MODEL # |  |  |
| NAME #  |  |  |
|         |  |  |
| SIS #   |  |  |
| AIA #   |  |  |

134122 (LSGVLP1401)

Soaking Sink Unit with 1 bowl and lower shelf, 1400mm

#### Construction

- Welded frame and legs.
- Worktop with 50mm high profile, is in stainless steel Scotch Brite finishing, 10/10 in thickness with anti-drip edges and welded corners and overflow rim along the top.
- Constructed entirely in 304 AISI stainless steel.
- Sink bowl is sound-deadened, in polish stainless steel overflow pipe and 2" drain hole.
- Drainers are sound-deadened with stainless steel reinforcement bars.
- Upstand back completely covered with Stainless Steel welded profile.
- Square section legs (40x40mm, 10/10 in thickness) and height-adjustable feet (-20/+30mm).
- Lower shelf has 40mm high profile, is 8/10 in thickness with upturned edges and bar reinforcement welded to legs for further structure reinforcement.
- Accessories:-set of castors as alternative to the feet, can be fitted as optional.