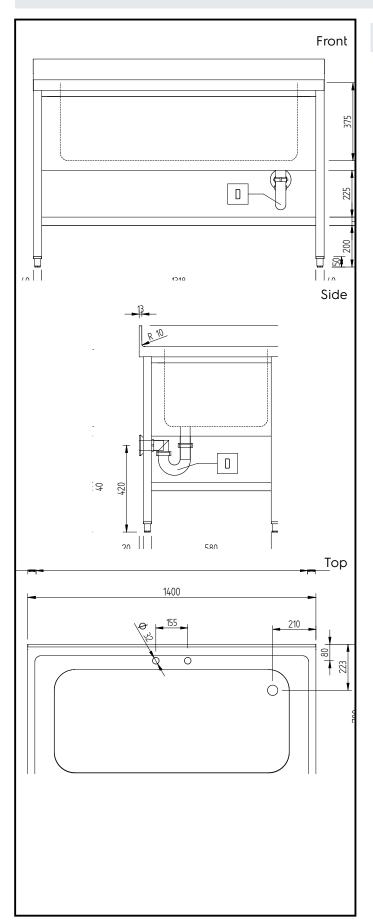

# **Key Information:**

External dimensions, Width:

134122 (LSGVLP1401)1400 mmExternal dimensions, Depth:700 mmExternal dimensions, Height:1000 mmUpstand Dimensions, Height:100 mmUpstand Dimensions, Depth:13 mmUpstand Dimensions, Radius:R=10Worktop thickness:50 mmNet weight:40 kg